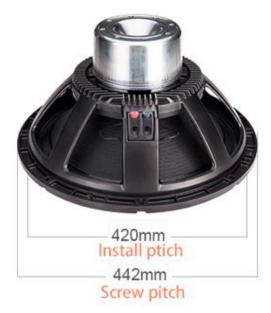

## 18-inch 115-core subwoofer

| -                                |                             |
|----------------------------------|-----------------------------|
| Model                            | SW1811537                   |
| Description                      | 18-inch 115-core subwoofer  |
| Installation aperture            | About 420mm                 |
| Diagonal screw hole              | About 442mm                 |
| Height                           | About 215mm                 |
| Magnet                           | NdFeB 114 magnetism         |
| Frame material                   | Cast aluminum frame         |
| Rated Impedance                  | 8 ohm                       |
| DC Impedance                     | 6 ohm                       |
| Rated Power                      | 1K Watts                    |
| Maximum power                    | 2K Watts                    |
| Sensitivity                      | 97 dB/1W/1m                 |
| Frequency range                  | 30-1.6K Hz                  |
| Resonant frequency               | 30Hz                        |
| Electrical Quality Factor Number | 0.29                        |
| Mechanical Quality Factor Value  | 6.7                         |
| Total Quality Factor Number      | 0.28                        |
| Effective Volume                 | 200 liters                  |
| Vibration Area                   | 0.122m <sup>2</sup>         |
| Magnetic Force                   | 30.5 Txm                    |
| Effective Mobile Quality         | 260g                        |
| Place of Origin                  | Guangzhou, China            |
| Net Weight                       | About 11.5KG (No packaging) |