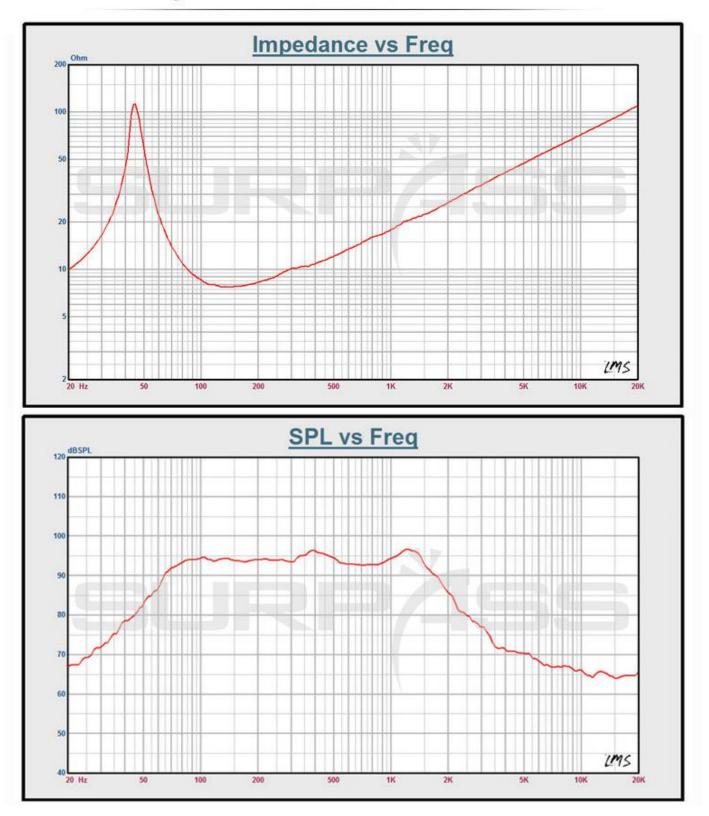

## 18-inch 115-core subwoofer

| -                                |                             |
|----------------------------------|-----------------------------|
| Model                            | SW1811537                   |
| Description                      | 18-inch 115-core subwoofer  |
| Installation aperture            | About 420mm                 |
| Diagonal screw hole              | About 442mm                 |
| Height                           | About 215mm                 |
| Magnet                           | NdFeB 114 magnetism         |
| Frame material                   | Cast aluminum frame         |
| Rated Impedance                  | 8 ohm                       |
| DC Impedance                     | 6 ohm                       |
| Rated Power                      | 1K Watts                    |
| Maximum power                    | 2K Watts                    |
| Sensitivity                      | 97 dB/1W/1m                 |
| Frequency range                  | 30-1.6K Hz                  |
| Resonant frequency               | 30Hz                        |
| Electrical Quality Factor Number | 0.29                        |
| Mechanical Quality Factor Value  | 6.7                         |
| Total Quality Factor Number      | 0.28                        |
| Effective Volume                 | 200 liters                  |
| Vibration Area                   | 0.122m <sup>2</sup>         |
| Magnetic Force                   | 30.5 Txm                    |
| Effective Mobile Quality         | 260g                        |
| Place of Origin                  | Guangzhou, China            |
| Net Weight                       | About 11.5KG (No packaging) |

## Good products should talk with data

SURPÄSS