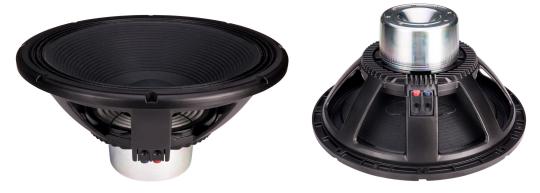

## 18-inch 115-core subwoofer SW1811537

## 18-inch 115-core subwoofer

| -                                |                             |
|----------------------------------|-----------------------------|
| Model                            | SW1811537                   |
| Description                      | 18-inch 115-core subwoofer  |
| Installation aperture            | About 420mm                 |
| Diagonal screw hole              | About 442mm                 |
| Height                           | About 215mm                 |
| Magnet                           | NdFeB 114 magnetism         |
| Frame material                   | Cast aluminum frame         |
| Rated Impedance                  | 8 ohm                       |
| DC Impedance                     | 6 ohm                       |
| Rated Power                      | 1K Watts                    |
| Maximum power                    | 2K Watts                    |
| Sensitivity                      | 97 dB/1W/1m                 |
| Frequency range                  | 30-1.6K Hz                  |
| Resonant frequency               | 30Hz                        |
| Electrical Quality Factor Number | 0.29                        |
| Mechanical Quality Factor Value  | 6.7                         |
| Total Quality Factor Number      | 0.28                        |
| Effective Volume                 | 200 liters                  |
| Vibration Area                   | 0.122m <sup>2</sup>         |
| Magnetic Force                   | 30.5 Txm                    |
| Effective Mobile Quality         | 260g                        |
| Place of Origin                  | Guangzhou, China            |
| Net Weight                       | About 11.5KG (No packaging) |