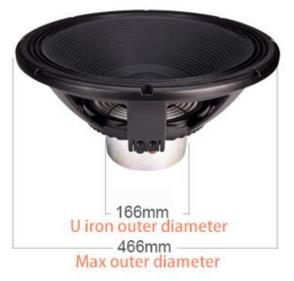

## 18-inch 115-core subwoofer

| -                                |                             |
|----------------------------------|-----------------------------|
| Model                            | SW1811537                   |
| Description                      | 18-inch 115-core subwoofer  |
| Installation aperture            | About 420mm                 |
| Diagonal screw hole              | About 442mm                 |
| Height                           | About 215mm                 |
| Magnet                           | NdFeB 114 magnetism         |
| Frame material                   | Cast aluminum frame         |
| Rated Impedance                  | 8 ohm                       |
| DC Impedance                     | 6 ohm                       |
| Rated Power                      | 1K Watts                    |
| Maximum power                    | 2K Watts                    |
| Sensitivity                      | 97 dB/1W/1m                 |
| Frequency range                  | 30-1.6K Hz                  |
| Resonant frequency               | 30Hz                        |
| Electrical Quality Factor Number | 0.29                        |
| Mechanical Quality Factor Value  | 6.7                         |
| Total Quality Factor Number      | 0.28                        |
| Effective Volume                 | 200 liters                  |
| Vibration Area                   | 0.122m <sup>2</sup>         |
| Magnetic Force                   | 30.5 Txm                    |
| Effective Mobile Quality         | 260g                        |
| Place of Origin                  | Guangzhou, China            |
| Net Weight                       | About 11.5KG (No packaging) |